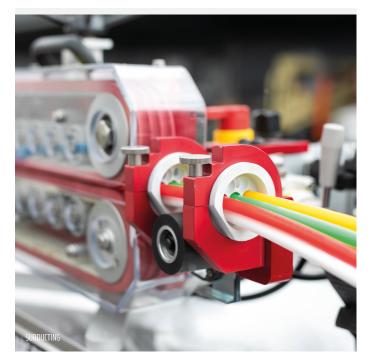

# FIBER BLOWING MACHINE FOR CABLE 4-40 MM / DUCT 10-63 MM

- Pneumatic operation, double motors.
- Gentle operation with long contact surface on the cable.
- Display for speed, distance and pressure in duct.
- Max. speed 50 m/min (165 ft./min), max pushing force on cable 1800 N.
- Adjustable clamping force.
- Option of sub-ducting kit makes most configurations possible: 7x7/3.5 mm or 4x14/10 mm. The machine can be carried out in several small microducts and, for example, in a 40 mm tube simultaneously.
- Works with JetLogger
- Joystick Controller with forward and reverse function.

#### **ACCESSORIES FOR V3**

- After blower
- Floating kit
- 9-12 V adaptor. For replacing 9 V battery for digital display
- Jetlogger
- Duct clamps
- Cable guides
- Double Claw Pipe Holder
- V3 Transport Case with foam insert