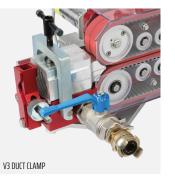

#### **ACCESSORIES FOR V3**

- After blower
- Floating kit
- 9-12 V adaptor. For replacing 9 V battery for digital display
- Jetlogger
- Duct clamps
- Cable guides
- Double Claw Pipe Holder
- V3 Transport Case with foam insert