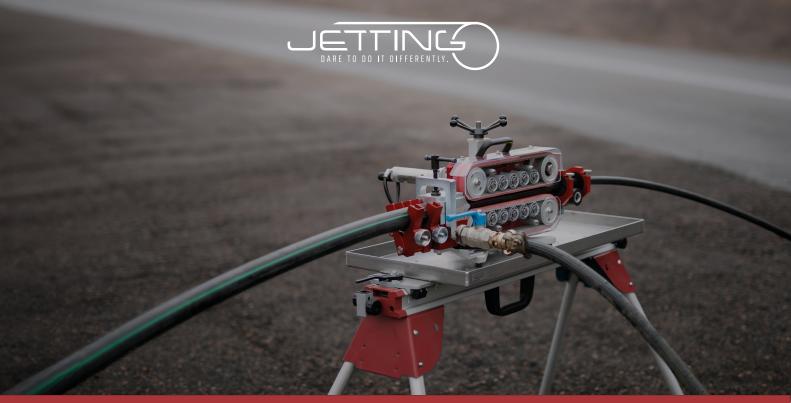

### **V3** FIBER BLOWING MACHINE

Robust and powerful, pneumatic operated fiber blowing machine designed for single cables and for relining of multiple micro ducts. Configuration can be made for cable between 4 and 40 mm and duct dimensions between 10 and 63 mm. The unique Joystick controller and the agile motors securing a optimal control of the installation. With an anodized aluminum construction, the machine is lightweight but still very strong.

# FIBER BLOWING MACHINE FOR CABLE 4-40 MM / DUCT 10-63 MM

- Pneumatic operation, double motors.
- Gentle operation with long contact surface on the cable.
- Display for speed, distance and pressure in duct.
- Max. speed 50 m/min (165 ft./min), max pushing force on cable 1800 N.
- Adjustable clamping force.
- Option of sub-ducting kit makes most configurations possible: 7x7/3.5 mm or 4x14/10 mm. The machine can be carried out in several small microducts and, for example, in a 40 mm tube simultaneously.
- Works with JetLogger
- Joystick Controller with forward and reverse function.