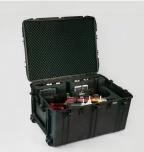

## **TECHNICAL DATA**

700 x 400 x 590 mm

DUCT CLAMP (AVAILABLE IN DIFFERENT SIZES)

AFTER BLOWER

LUBE AND PNEUMATIC OIL

CABLE GUIDE (AVAILABLE IN DIFFERENT SIZES)

V3 TRANSPORT CASE WITH FOAM INSERT

#### **STD CONFIGURATION V3**

- Transport case
- Extra fixtur
- 1 bottle Micro Duct Lube
- 1 bottle Duct Lube
- 1 bottle pneumatic oil
- Service kit

#### **ACCESSORIES FOR V3**

- After blower
- Floating kit
- 9-12 V adaptor. For replacing 9 V battery for digital display
- Jetlogger
- Duct clamps
- Cable guides
- Double Claw Pipe Holder
- V3 Transport Case with foam insert