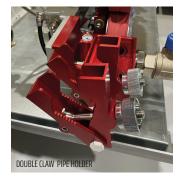

#### **ACCESSORIES FOR V3**

- After blower
- Floating kit
- 9-12 V adaptor. For replacing 9 V battery for digital display
- Jetlogger
- Duct clamps
- Cable guides
- Double Claw Pipe Holder
- V3 Transport Case with foam insert