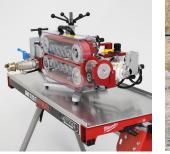

### **V3** FIBER BLOWING MACHINE

Robust and powerful, pneumatic operated fiber blowing machine designed for single cables and for relining of multiple micro ducts. Configuration can be made for cable between 4 and 40 mm and duct dimensions between 10 and 63 mm. The unique Joystick controller and the agile motors securing a optimal control of the installation. With an anodized aluminum construction, the machine is lightweight but still very strong.

# FIBER BLOWING MACHINE FOR CABLE 4-40 MM / DUCT 10-63 MM

- Pneumatic operation, double motors.
- Gentle operation with long contact surface on the cable.
- Display for speed, distance and pressure in duct.
- Max. speed 50 m/min (165 ft./min), max pushing force on cable 1800 N.
- Adjustable clamping force.
- Option of sub-ducting kit makes most configurations possible: 7x7/3.5 mm or 4x14/10 mm. The machine can be carried out in several small microducts and, for example, in a 40 mm tube simultaneously.
- Works with JetLogger
- Joystick Controller with forward and reverse function.