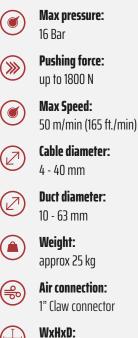

# FIBER BLOWING MACHINE FOR CABLE 4-40 MM / DUCT 10-63 MM

- Pneumatic operation, double motors.
- Gentle operation with long contact surface on the cable.
- Display for speed, distance and pressure in duct.
- Max. speed 50 m/min (165 ft./min), max pushing force on cable 1800 N.
- Adjustable clamping force.
- Option of sub-ducting kit makes most configurations possible: 7x7/3.5 mm or 4x14/10 mm. The machine can be carried out in several small microducts and, for example, in a 40 mm tube simultaneously.
- Works with JetLogger
- Joystick Controller with forward and reverse function.

## **TECHNICAL DATA**

700 x 400 x 590 mm

DUCT CLAMP (AVAILABLE IN DIFFERENT SIZES)

AFTER BLOWER

LUBE AND PNEUMATIC OIL

CABLE GUIDE (AVAILABLE IN DIFFERENT SIZES)

V3 TRANSPORT CASE WITH FOAM INSERT