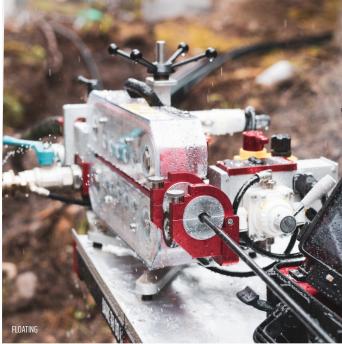

#### **ACCESSORIES FOR V3**

- After blower
- Floating kit
- 9-12 V adaptor. For replacing 9 V battery for digital display
- Jetlogger
- Duct clamps
- Cable guides
- Double Claw Pipe Holder
- V3 Transport Case with foam insert