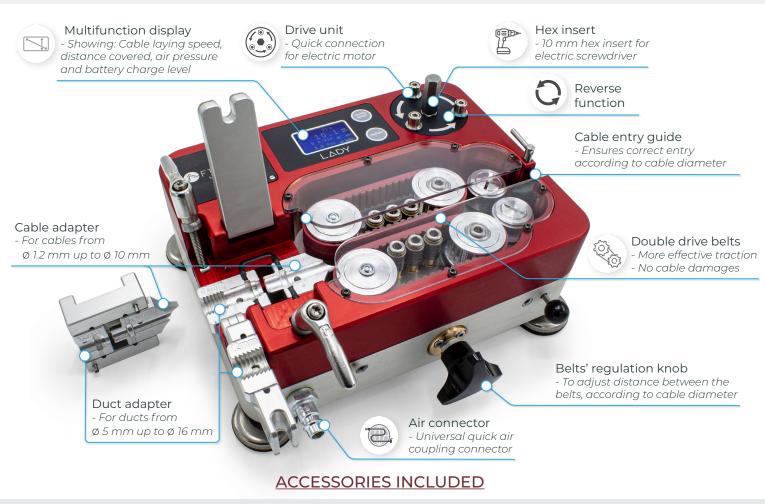

### Cable blowing machine for FTTH application

Cables from ø 1.2 mm up to ø 10 mm and ducts from ø 5 mm up to ø 16 mm

#### TECHNICAL DATA

| Max blowing speed | >80 m/min              | Dimensions                               | 235 x 180 x 130 mm |
|-------------------|------------------------|------------------------------------------|--------------------|
| Cable diameters   | ø 1.2 to 10 mm         | Dimensions (with case)                   | 475 x 415 x 245 mm |
| Duct diameters    | ø 5 to 16 mm           | Weight                                   | 6 Kg               |
| Max air pressure  | 16 bar                 | Weight (with accessorized case)          | 13,8 Kg            |
| Pushing force     | up to 150 N            | USB port                                 | Yes                |
| Case              | Rugged waterproof case | Max tested jetting distance <sup>1</sup> | 1000 m             |

1. Testing conducted by FIBERNET using real circuits. Distance will vary based on conditions: circuit, curves number, duct type and use.

| *  | Duct adapter set (customers' choice 1 pc among)  | ø 5 - 7 - 8 - 10 - 12 - 14 - 16 mm            |  |
|----|--------------------------------------------------|-----------------------------------------------|--|
| ** | Cable adapter set (customers' choice 1 pc among) | ø 1÷2 - 2÷3 - 3÷4 - 4÷5 - 5÷6 - 6÷9 - 9÷10 mm |  |
|    | Hex wrenches                                     | ø 2 - 3 - 8 mm                                |  |
|    | Micro duct cutter                                | duct range ø 0 - 25 mm (1 pc)                 |  |
|    | Air hose with valve                              | 5 m with quick coupling connector (1 pc)      |  |
|    | Lubricant                                        | 1 L bottle (1 pc)                             |  |

\* DUCT ADAPTER SET includes: Specific duct gaskets (10 pcs)

\*\* CABLE ADAPTER SET includes: Specific cable gaskets set (5 pcs per measure) and cable entry guide Example: duct adapter ø 7 mm - duct gasket ø 7 mm - cable adapter ø 3÷4 mm - cable gasket ø 3 - 3,5 - 4 mm (5 per measure) cable entry guide ø 3÷4 mm