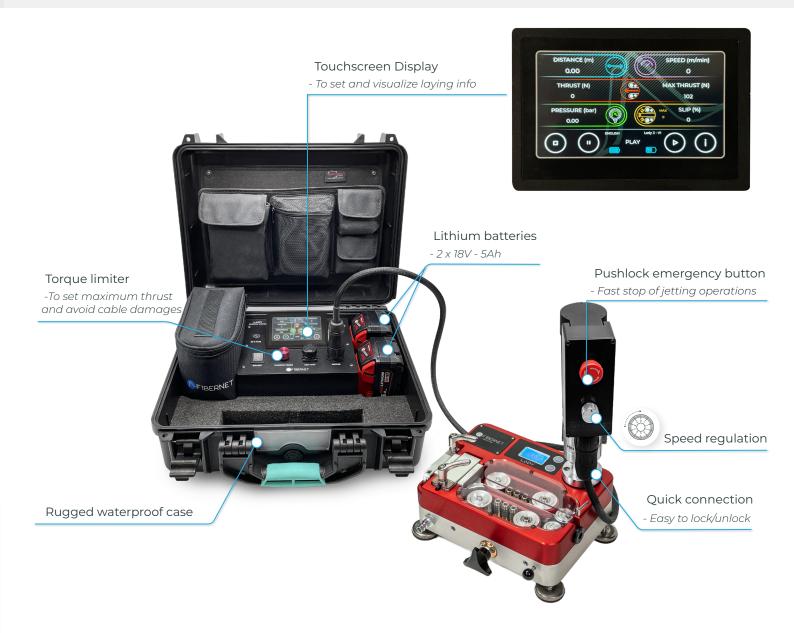

#### TECHNICAL DATA

| Max blowing speed | >80 m/min              | Dimensions                               | 235 x 180 x 130 mm |
|-------------------|------------------------|------------------------------------------|--------------------|
| Cable diameters   | ø 1.2 to 10 mm         | Dimensions (with case)                   | 475 x 415 x 245 mm |
| Duct diameters    | ø 5 to 16 mm           | Weight                                   | 6 Kg               |
| Max air pressure  | 16 bar                 | Weight (with accessorized case)          | 13,8 Kg            |
| Pushing force     | up to 150 N            | USB port                                 | Yes                |
| Case              | Rugged waterproof case | Max tested jetting distance <sup>1</sup> | 1000 m             |

1. Testing conducted by FIBERNET using real circuits. Distance will vary based on conditions: circuit, curves number, duct type and use.

| *  | Duct adapter set (customers' choice 1 pc among)  | ø 5 - 7 - 8 - 10 - 12 - 14 - 16 mm            |  |
|----|--------------------------------------------------|-----------------------------------------------|--|
| ** | Cable adapter set (customers' choice 1 pc among) | ø 1÷2 - 2÷3 - 3÷4 - 4÷5 - 5÷6 - 6÷9 - 9÷10 mm |  |
|    | Hex wrenches                                     | ø 2 - 3 - 8 mm                                |  |
|    | Micro duct cutter                                | duct range ø 0 - 25 mm (1 pc)                 |  |
|    | Air hose with valve                              | 5 m with quick coupling connector (1 pc)      |  |
|    | Lubricant                                        | 1 L bottle (1 pc)                             |  |

# **ELECTRIC DRIVER & MOTOR**

TECHNICAL DATA

| 410 x 340 x 205 mm |
|--------------------|
| 11 kg              |
| 2,8 Nm             |
| 2 x 18 V - 5,0 Ah  |
| Yes                |
| Yes                |
| Yes                |
|                    |