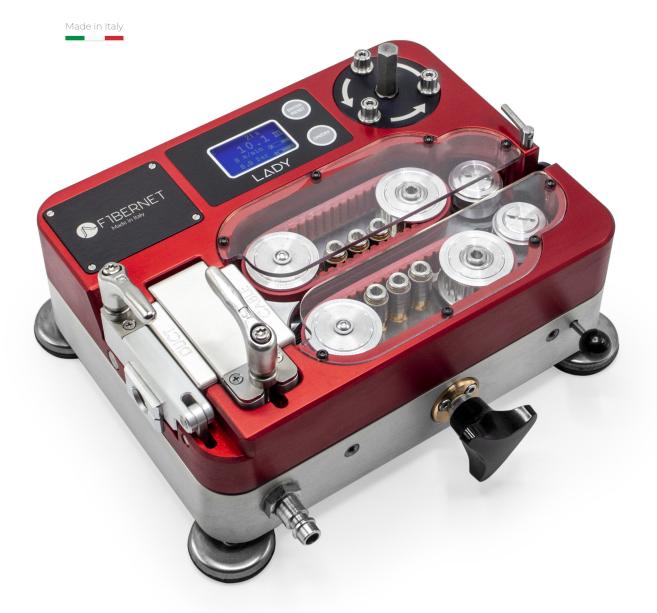

Cable Blowing Machine

### Cable blowing machine for FTTH application

Cables from ø 1.2 mm up to ø 10 mm and ducts from ø 5 mm up to ø 16 mm

# LADY CABLE BLOWING MACHINE