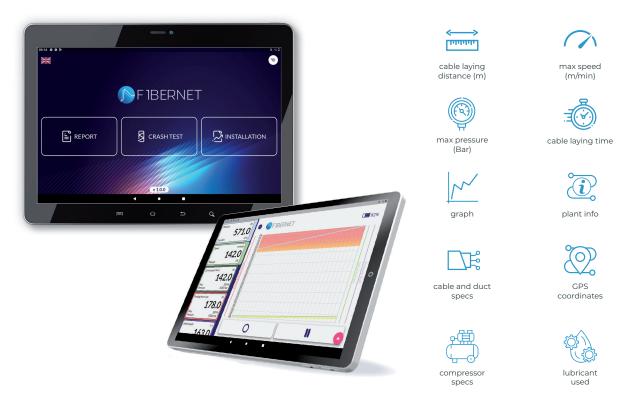

- All data shown on display are availabale for download

### App for Lady cable blowing machine

Download the report on your device

Info automatically saved by the App in a PDF report and additional info can be set by the operator

Report can be sent by email

App developed for Android devices