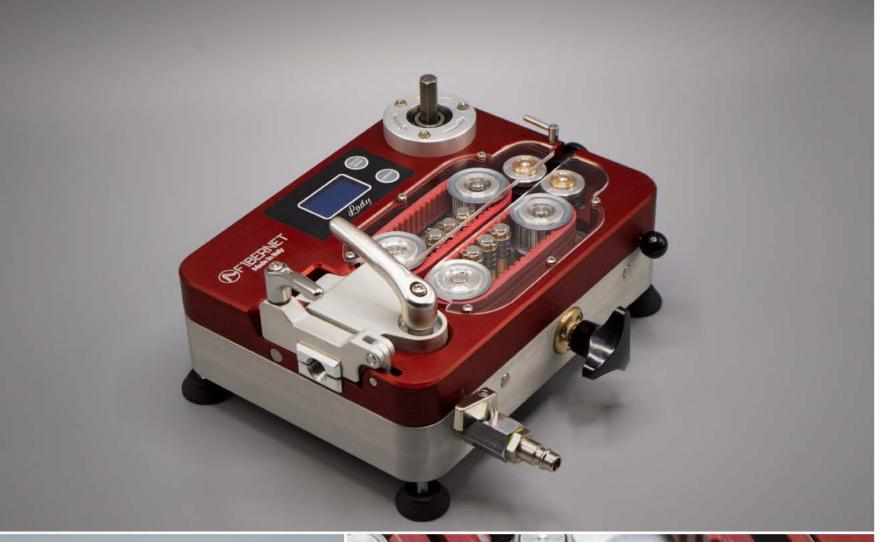

Digital display

Microduct and cables input different diameters

Air compressor input

Thanks to its double belts trasmission system, our cable blowing machine can transfer up to a **150 N pushing force**.

During our tests in our labs and in the field we reached different max speeds. We are proud to guarantee a **maximum speed** of **110 m/min\*** (recomended jetting speed 70 m/min).

\*\*Jetting speed depends on drill power\*

When you buy our cable blowing machine you don't have to worry about different types of cables. **You'll receive all adaptors** you need to jet **cables from 3 to 9 mm** and **minutubes from 6 to 16 mm**.