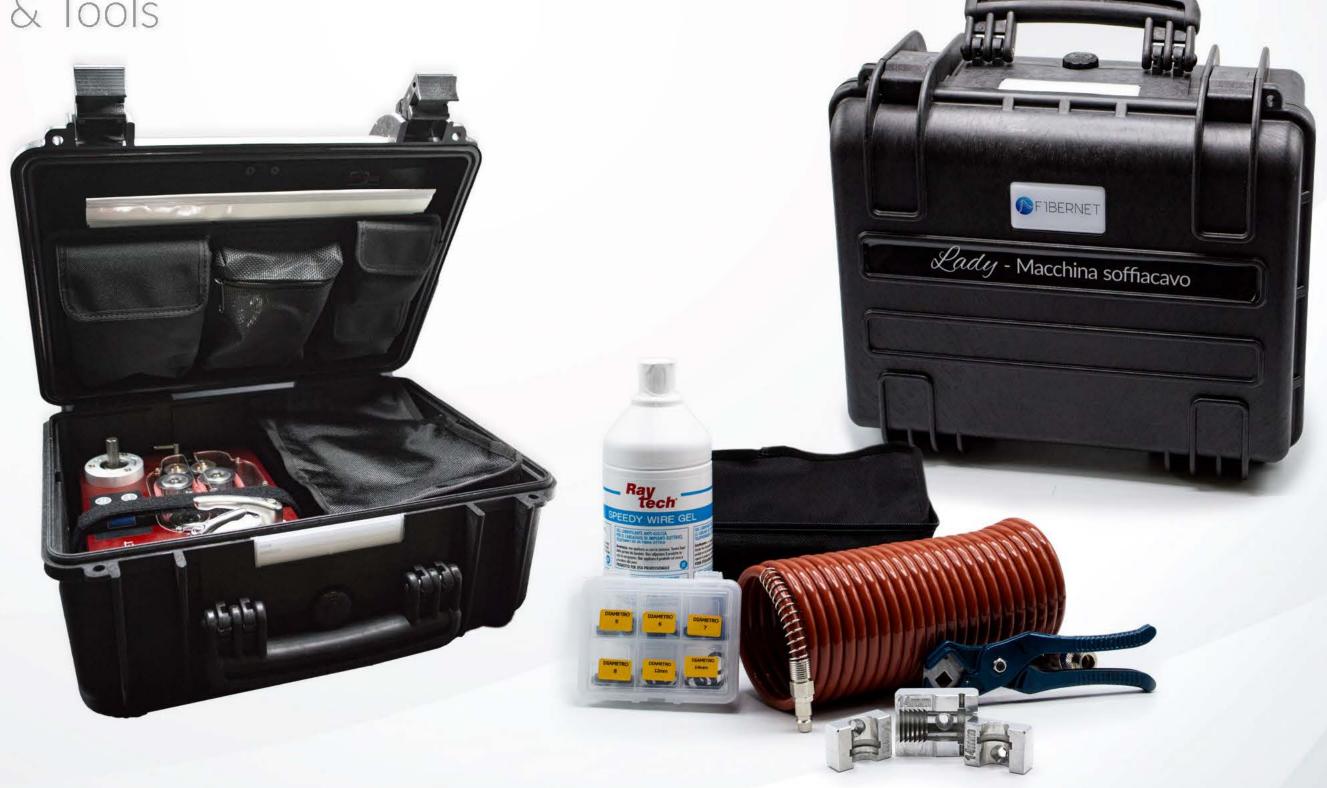

### LADY Handcase & Tools

Machine weight is **less** than **5.0 kg**: you can bring it where you want by its extremely **resistant suitcase**.

With its handcase you won't rent **trucks anymore**. You can **easily carry** it with you **in your car**. You will need only a little more space if you choose to use it with an air compressor.