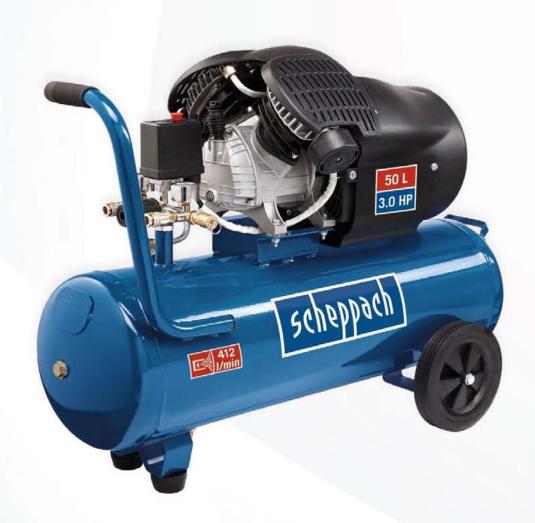

#### \*Electric Compressor

Max pressure 10 bar

Engine Power 230 V 910 x 680 x 415 mm 50 L Capacity 42,6 Kg