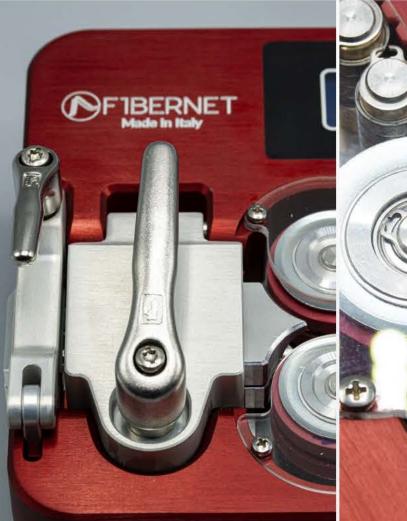

Digital display

Microduct and cables input different diameters

Air compressor input

Thanks to its double belts trasmission system, our cable blowing machine can transfer up to a **150 N pushing force**.

During our tests in our labs and in the field we reached different max speeds. We are proud to guarantee a **maximum speed** of **110 m/min\*** (recomended jetting speed 70 m/min).