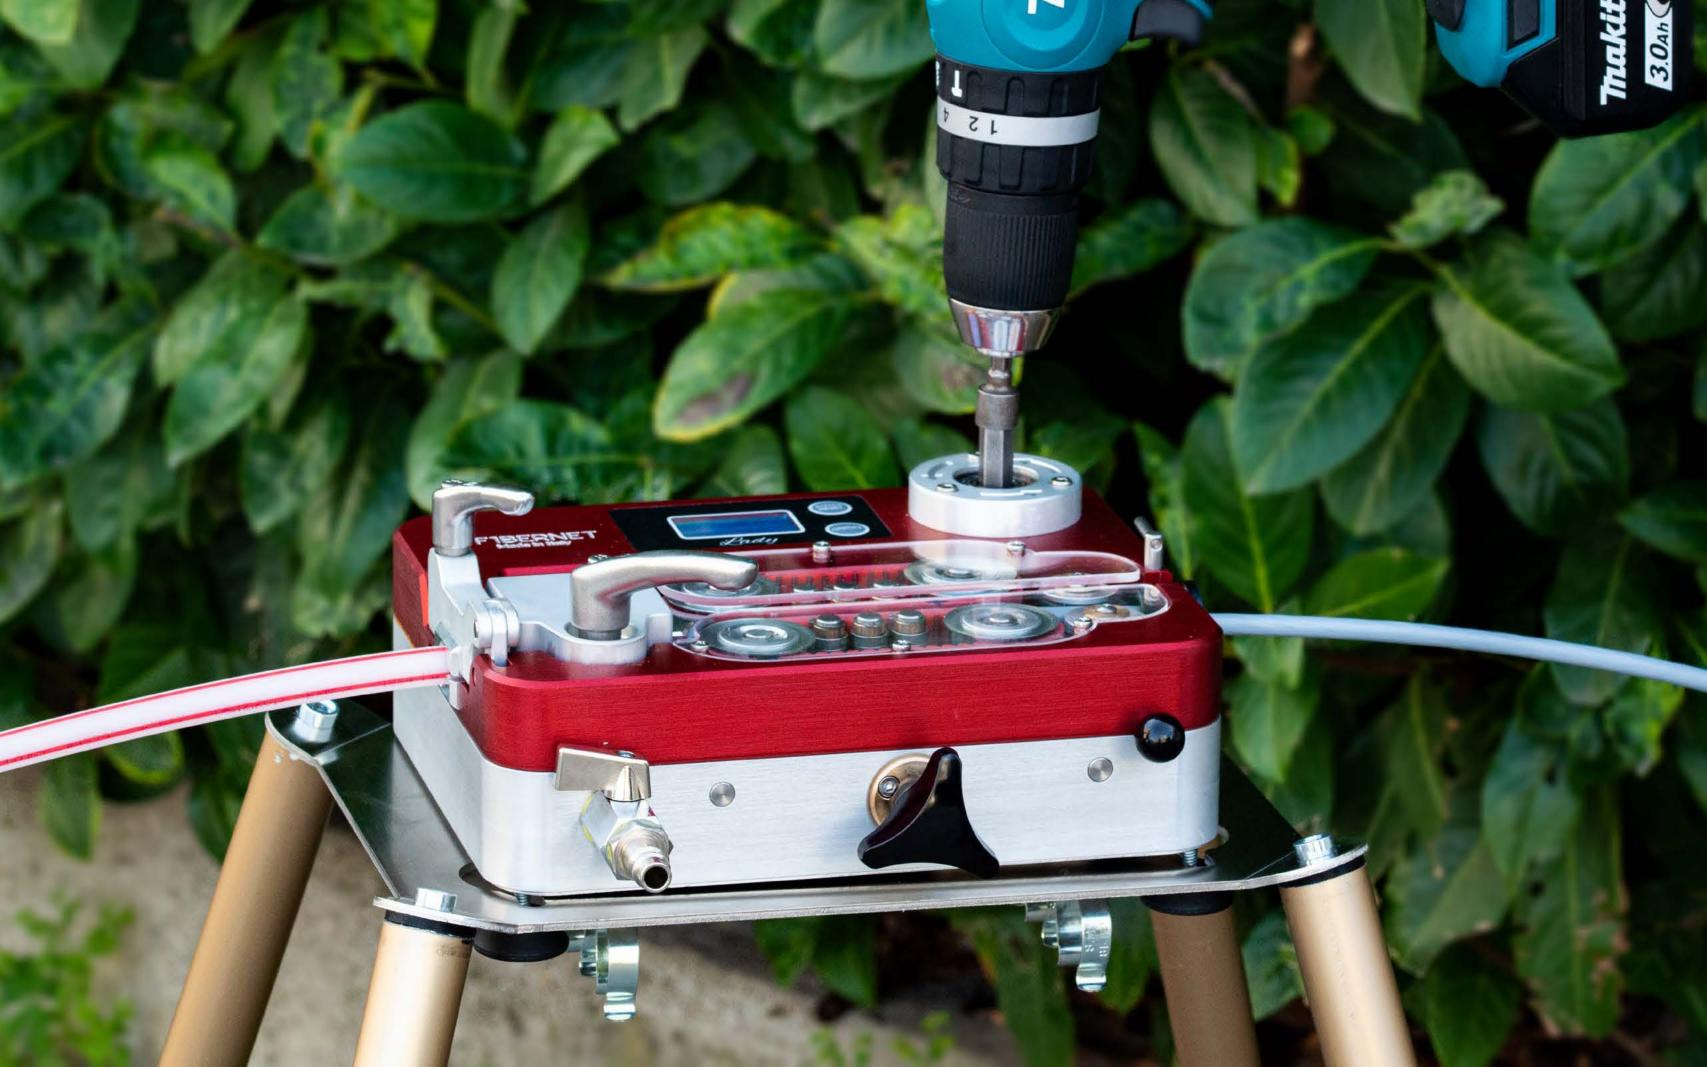

# Lady

Entirely developed by Fibernet, this compact cable jetting machine, is designed to works also with compressed air to perform blowing laying technique.

Why should you install cables manually instead using our machine? Because **it's faster!** With this machine you will **save precious time** or reach equal or **longer distances** in half time you spent before.

Digital display

Microduct and cables input different diameters

Air compressor input

Thanks to its double belts trasmission system, our cable blowing machine can transfer up to a **150 N pushing force**.

During our tests in our labs and in the field we reached different max speeds. We are proud to guarantee a **maximum speed** of **110 m/min\*** (recomended jetting speed 70 m/min).

\*\*Jetting speed depends on drill power\*

When you buy our cable blowing machine you don't have to worry about different types of cables. **You'll receive all adaptors** you need to jet **cables from 3 to 9 mm** and **minutubes from 6 to 16 mm**.