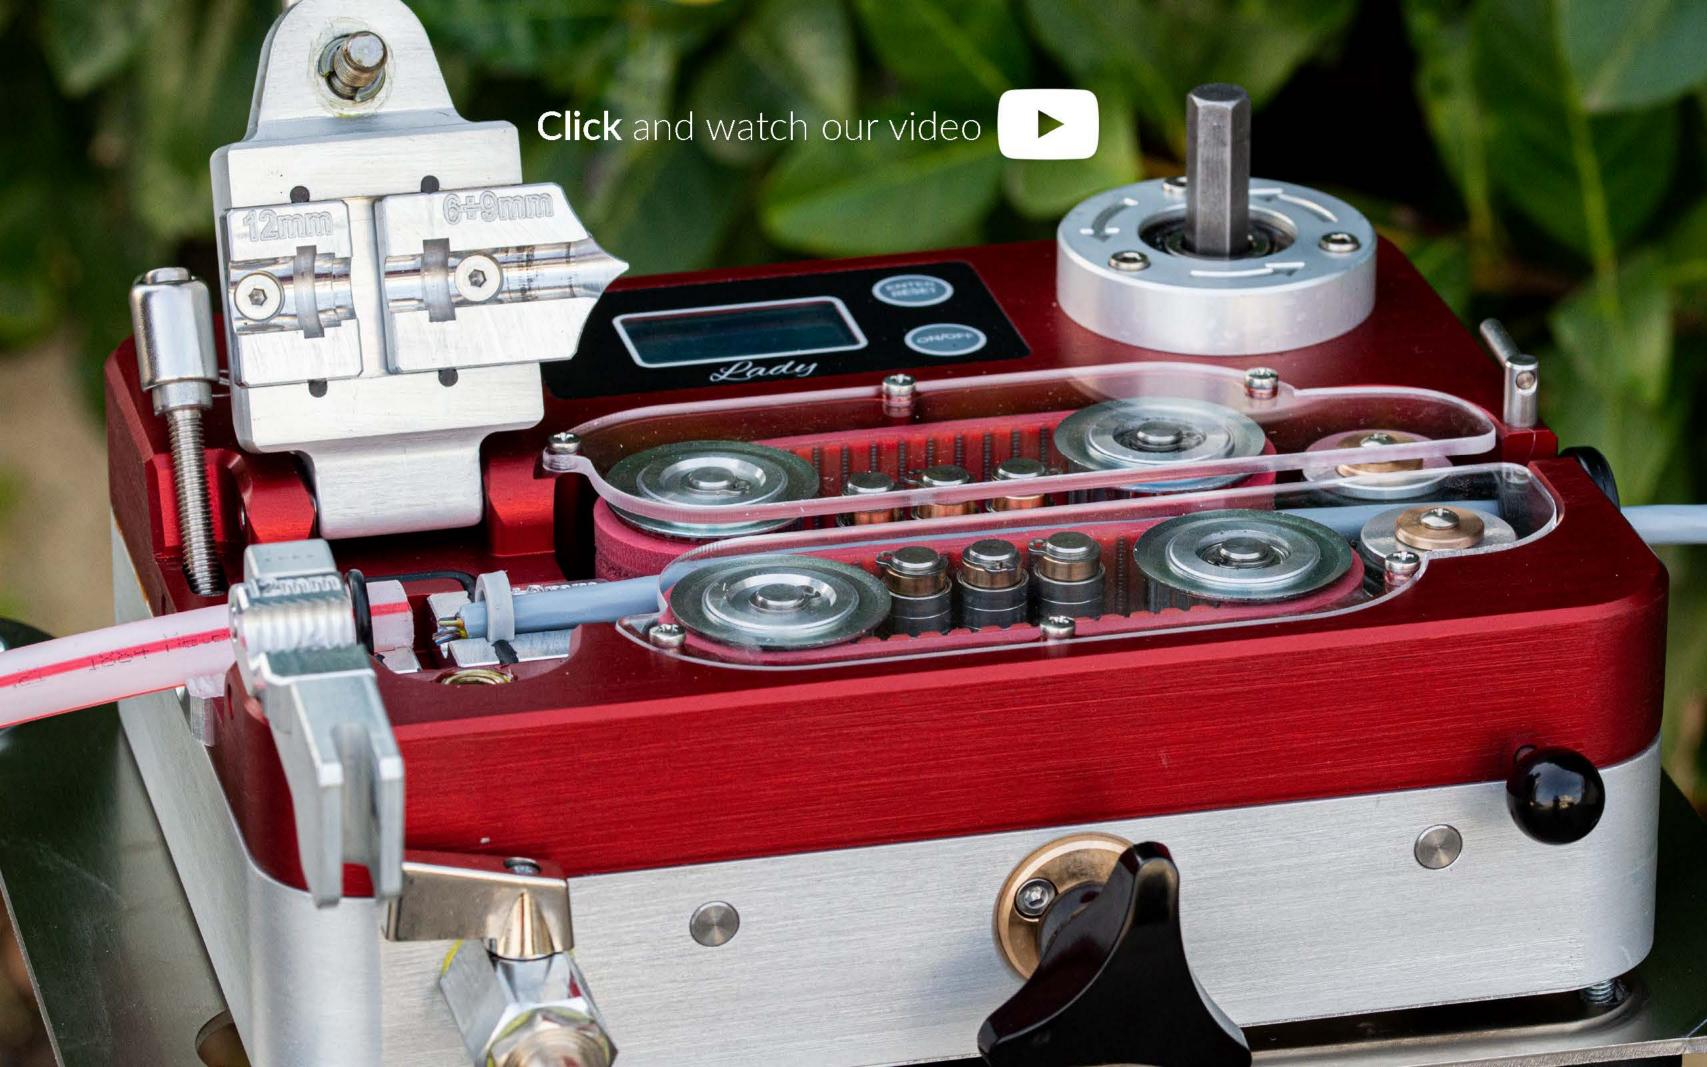

Digital display

Microduct and cables input different diameters

Air compressor input

Thanks to its double belts trasmission system, our cable blowing machine can transfer up to a **150 N pushing force**.

During our tests in our labs and in the field we reached different max speeds. We are proud to guarantee a **maximum speed** of **110 m/min\*** (recomended jetting speed 70 m/min).

\*\*Jetting speed depends on drill power\*

When you buy our cable blowing machine you don't have to worry about different types of cables. **You'll receive all adaptors** you need to jet **cables from 3 to 9 mm** and **minutubes from 6 to 16 mm**.