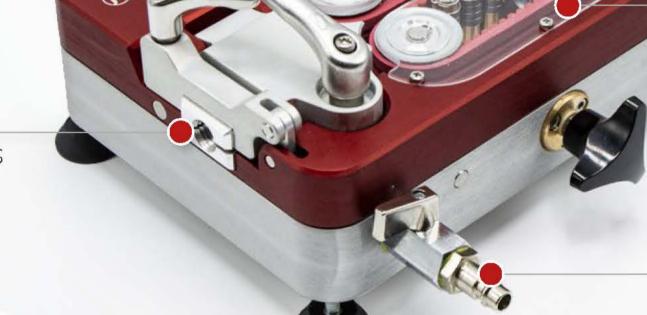

Digital display

Microduct and cables input different diameters

Air compressor input

Thanks to its double belts trasmission system, our cable blowing machine can transfer up to a **150 N pushing force**.

During our tests in our labs and in the field we reached different max speeds. We are proud to guarantee a **maximum speed** of **110 m/min\*** (recomended jetting speed 70 m/min).