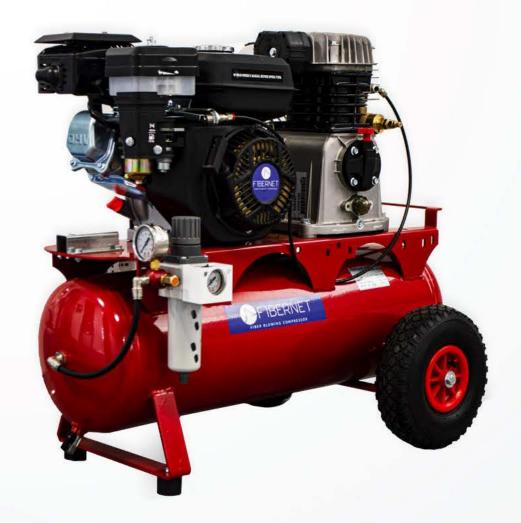

## \*Moto Compressor

Max pressure 12 bar

Engine Power 6.5 HP 880 x 500 x 740 mm 37 L Capacity 70 Kg