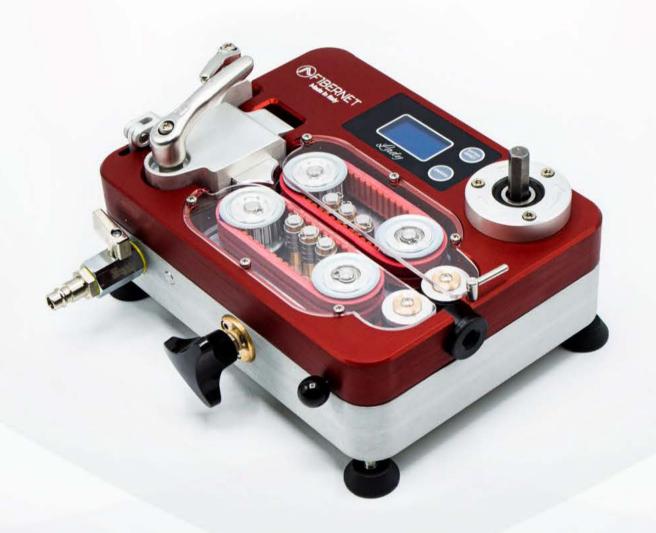

# Lady

Entirely developed by Fibernet, this compact cable jetting machine, is designed to works also with compressed air to perform blowing laying technique.

Why should you install cables manually instead using our machine? Because **it's faster!** With this machine you will **save precious time** or reach equal or **longer distances** in half time you spent before.

Digital display

Microduct and cables input different diameters

Air compressor input

Thanks to its double belts trasmission system, our cable blowing machine can transfer up to a **150 N pushing force**.

During our tests in our labs and in the field we reached different max speeds. We are proud to guarantee a **maximum speed** of **110 m/min\*** (recomended jetting speed 70 m/min).

\*\*Jetting speed depends on drill power\*

When you buy our cable blowing machine you don't have to worry about different types of cables. **You'll receive all adaptors** you need to jet **cables from 3 to 9 mm** and **minutubes from 6 to 16 mm**.