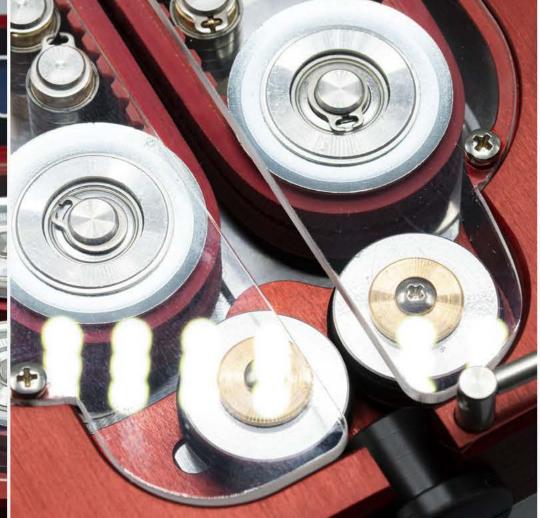

\*\*Jetting speed depends on drill power\*

When you buy our cable blowing machine you don't have to worry about different types of cables. **You'll receive all adaptors** you need to jet **cables from 3 to 9 mm** and **minutubes from 6 to 16 mm**.